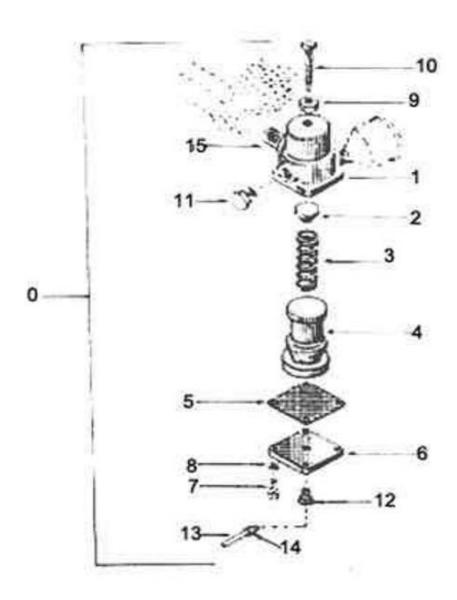

## 4. Pressure Controller - Model 253

| Ref.<br>No. | Part<br>Number | Description                  | Qty. per<br>Assly. | Rec. Spares |   |   |
|-------------|----------------|------------------------------|--------------------|-------------|---|---|
|             |                |                              |                    | 1           | 2 | 3 |
| 4-0         | 30210702       | Pressure Controller Complete | 1                  |             |   |   |
| 4-1         | 30296040       | Body                         | 1                  |             |   |   |
| 4-2         | 30220859       | Washer Spring                | 1                  |             |   |   |
| 4-3         | 30671812       | Spring Up to 125 PSIG        | 1                  | 1           | 1 | 2 |
| 4-3         | 30673198       | Spring Above 125 PSIG        | 1                  | 1           | 1 | 2 |
| 4-4         | 30220768       | Valve                        | 1                  | 1           | 1 | 2 |
| 4-5         | 30296040       | Diaphragm                    | 1                  | 1           | 1 | 2 |
| 4-6         | 30211262       | Cover                        | 1                  |             |   |   |
| 4-7         | 95079612       | Capscrew                     | 4                  |             |   |   |
| 4-8         | 95081857       | Washer Spring                | 4                  |             |   |   |
| 4-9         | 95077798       | Nut                          | 1                  |             |   |   |
| 4-10        | 30290811       | Screw Spring Adjusting       | 1                  |             |   |   |
| 4-11        | 30284863       | Plug Body                    | 2                  |             |   |   |
| 4-12        | 95031860       | Elbow Tube                   | 1                  |             |   |   |
| 4-13        | 32020489       | Tube                         | 3FT                |             |   |   |
| 4-14        | 95229027       | Nut Tube                     | 2                  |             |   |   |
| 4-15        | 94466026       | Nipple Close                 | 1                  |             |   |   |
| 4-16        | 94465010       | Aux. Valve                   | 1                  |             |   |   |